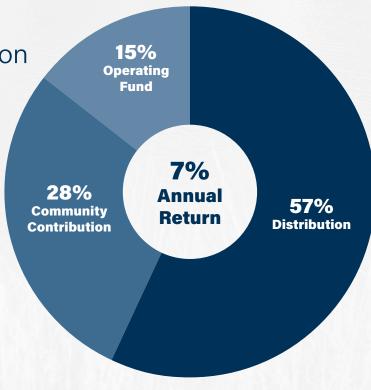

The Greater Shepparton Foundation Forever Fund is estimated to deliver a 7% return annually.\*

The annual return will be reinvested across the following channels:

<sup>\*</sup>Best estimates based on current markets.