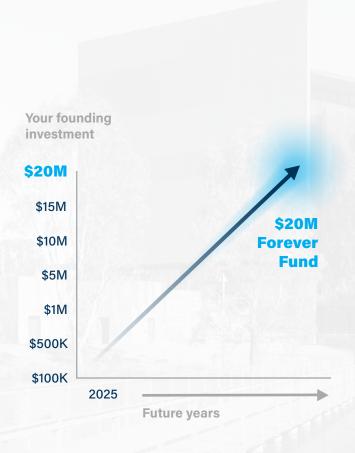

## Your generous Founding Investment in the Forever Fund will:

- 100% tax deductible
- Kickstart investment toward \$20M
- Compound with other founding donor investments

- Generate interest and momentum
- Create distributions back into the community
- Begin future proofing our community

# Investment journey to a \$20M legacy

The Forever Fund is a legacy piece you will be leaving with the community, forever. It is the compounding effect of collective impact investing that will grow the Forever Fund and future-proof our community.

To avoid the 'take and spend all' cycle of current funding pools, the Forever Fund will attract, invest, grow and distribute funds across the community. Investing in the Forever Fund today will continue to see benefits in years to come.